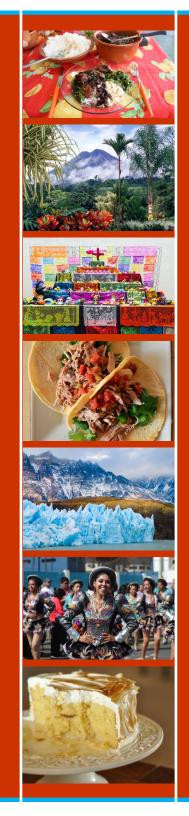

## A Tour of Latin America

Guest Chef and Presenter: **PSU LAGRASA** (Latin American Graduate Student Association)

LAGRASA promotes greater understanding of Latin America and the Caribbean through events and outreach in the Penn State area.